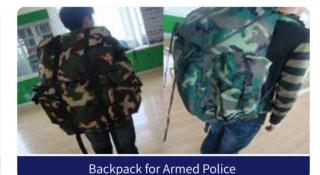

#### MILITARY TARPAULIN, COVER TARPAULIN AND SOFT WATER TANK

Front Transport Bag for Armed Police

Backpack for Armed Police

Front Transport Bag for Armed Police

PVC Waterproof Bag

PVC Waterproof Bag